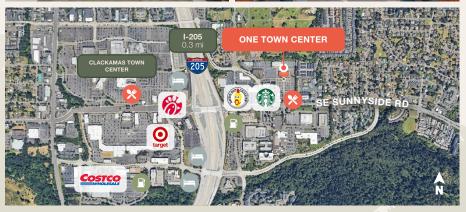

## Key Features

2.205 sq. ft. office

Updated, modern finishes

**4.5/1000 sq. ft.** parking ratio

Immediate access to I-205/ Sunnyside interchange

Variety of **nearby amenities** 

±10 miles to Portland CBD

Master lease through 8/31/2026